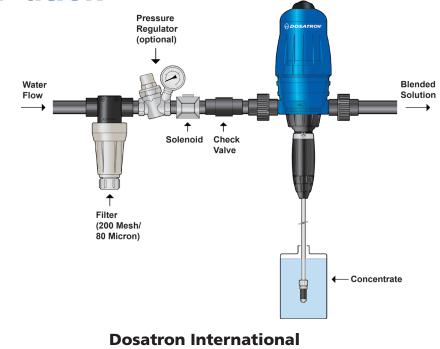

ials: | Polypropylene (Standard Blue)                                                  |
| Dimensions:                  | 21" x 6 5/16"                                                                  |
| Weight:                      | 6 lbs                                                                          |
| Connection Size:             | 3/4" NPT                                                                       |
| Maximum Temperature:         | 104° F                                                                         |
| Included Accessories:        | 6' clear suction tube, strainer, weight, mounting bracket and operating manual |
| Recommended Accessories:     | IPK34-14 GPM, Bypass - part #: MPDI196                                         |

# **Basic Installation**



#### 2090 Sunnydale Blvd. • Clearwater, FL, USA 800-523-8499 • www.dosatronusa.com

Dosatron International, Inc. is an industry leader in water-powered, proportional chemical injectors. Dosatron products are manufactured according to ISO 9001:2000 and ISO 14001:2004 standards.